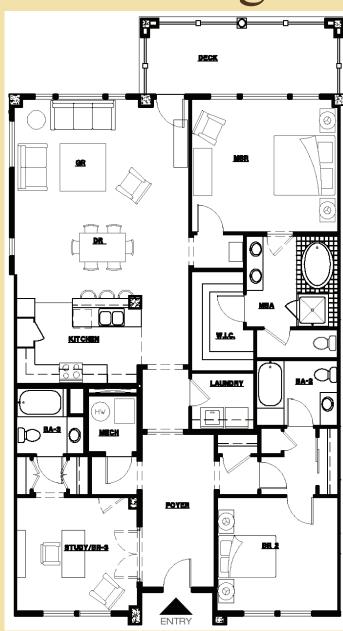

## Own Lake Las Vegas.com

Community: Prima
Plan: 5

## Plan Details:

- 1,868 Square Feet
- 3 Bedroom
- 3 Bathrooms
- 2-Bay Parking Space
- On-Site Storage Space
- Condominium Home
- One-Level Layout
- Open Great Room with Island Kitchen
- Spacious, Private Deck

Level 1 of 1

All floor plans are provided as a courtesy by OwnLakeLasVegas.com. OwnLakeLasVegas.com holds no responsibility or liability for changes or accuracy. All floor plans are considered preliminary and design modifications may currently be in progress. Please ask a developer representative for clarifications. Developer reserves the right to change features, prices, plans, & specifications without notice. Floor plan and elevation renderings are artists' conceptions only. Significant changes may be made during or after the construction of the model homes. Developer reserves the right to modify, relocate, or eliminate any or all features, specifications, plan utilities, design or shape thereof, all without notice or obligation to any prospect or purchaser. Price range reflects base price only. Location premiums may apply and are not included in the base price of the home. Additional association and assessment fees may apply. Additional fees for golf and/or membership apply. Amenities not yet completed are considered proposed and planned and may be under construction. All square footages are approximated interior heated and cooled square footages of total livable space. Information is current as of February 2008 and is subject to change.